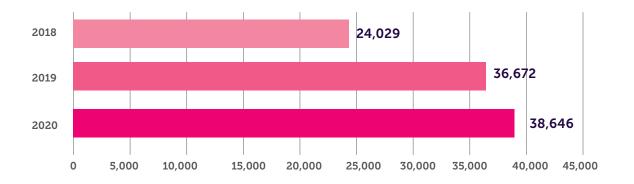

s for 2030

# 3. Social Responsibility and Community Engagement

# Social Investment by Category (US\$)



# Social Investment (US \$)



Social Investments lower than target due to restrictions imposed by governments in response to COVID-19 sanitary crisis. A total of US\$ 673K of existing and approved additional funds were invested to support COVID-19 vulnerable communities.

# Number of Individuals Benefited (#)



# 4. Operational Excellence

### **Operational Performance**



Lower 2019 results due to high level of planned maintenance.

### 5. Workforce

#### Workforce (#) 292 Female 242 employees 230 1,663 Total 1,612 Headcount 1,511 0 200 400 600 800 1,000 1,200 1,400 1,600 1,800 0 2018 2019 2020

#### **Executives (#)**



### Hires and Departure (#)



### **Training Hours (#)**