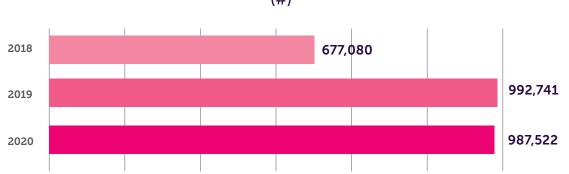

#### **Industrial Solid Waste**



Amount of Non-hazardous wastes increased compared with previous years due to safe disposal of a larger amount of aluminum cables, transformers scrap, scrap metal, insulators, discarded electricity meters, wood and concrete poles at Energuate distribution operations.

## **Carbon Intensity Benchmark**

(Tons CO<sub>2</sub>/MWh)



Paris Pledges for 2030

# 3. Social Responsibility and Community Engagement

# Social Investment by Category (US\$)



# Social Investment (US \$)



Social Investments lower than target due to restrictions imposed by governments in response to COVID-19 sanitary crisis. A total of US\$ 673K of existing and approved additional funds were invested to support COVID-19 vulnerable communities.

# Number of Individuals Benefited (#)



# 4. Operational Excellence

### **Operational Performance**



Lower 2019 results due to high level of planned maintenance.

### 5. Workforce

#### Workforce (#) 292 Female 242 employees 230 1,663 Total 1,612 Headcount 1,511 0 200 400 600 800 1,000 1,200 1,400 1,600 1,800 0 2018 2019 2020

#### **Executives (#)**



### Hires and Departure (#)



### **Training Hours (#)**