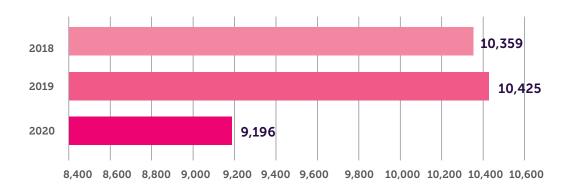

#### Generated Electricity (GWh)

Reduction in generation in 2020 due to lower demand of electricity as result of COVID-19 pandemic.