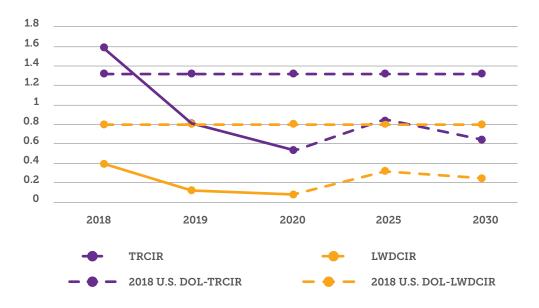

### Generation and Distribution Safety Performance Employee and Contractors

### **Distribution Safety Performance**

**Employee and Contractors** 

Actual TRCIR and LWDCIR achieved in 2020 better than targets set for 2025.