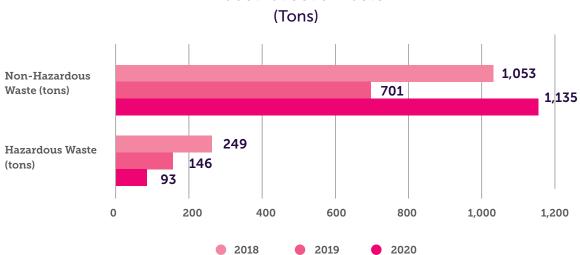

#### **Industrial Solid Waste**

Amount of Non-hazardous wastes increased compared with previous years due to safe disposal of a larger amount of aluminum cables, transformers scrap, scrap metal, insulators, discarded electricity meters, wood and concrete poles at Energuate distribution operations.