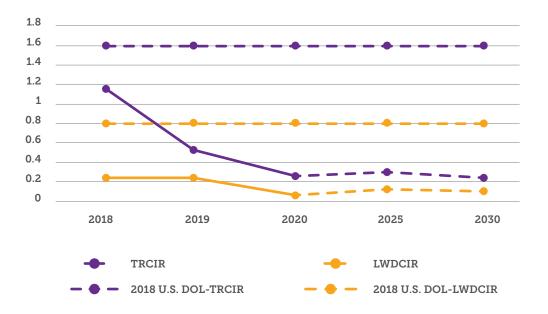

### Generation and Distribution Safety Performance Employee and Contractors

### **Distribution Safety Performance**

**Employee and Contractors** 

Actual TRCIR and LWDCIR achieved in 2020 better than targets set for 2025.