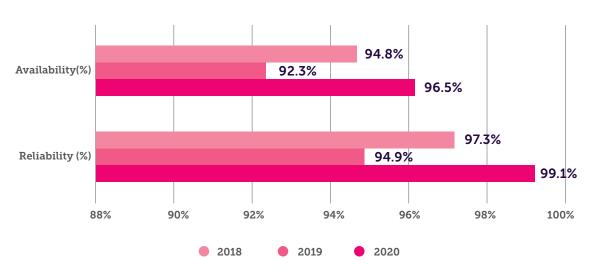

### **Operational Performance**

Lower 2019 results due to high level of planned maintenance.