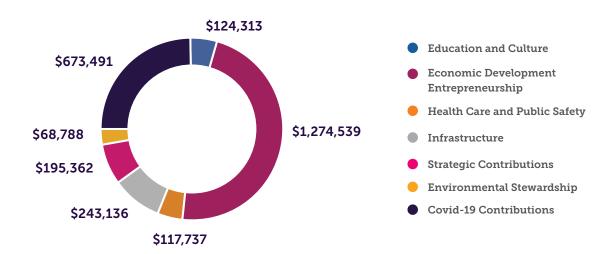

# Social Investment by Category (US\$)

# Social Investment (US \$)

Social Investments lower than target due to restrictions imposed by governments in response to COVID-19 sanitary crisis. A total of US\$ 673K of existing and approved additional funds were invested to support COVID-19 vulnerable communities.