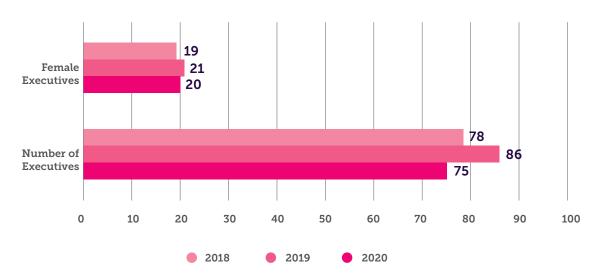

ensity Benchmark**

(Tons CO<sub>2</sub>/MWh)



Paris Pledges for 2030

# 3. Social Responsibility and Community Engagement

# Social Investment by Category (US\$)



# Social Investment (US \$)



Social Investments lower than target due to restrictions imposed by governments in response to COVID-19 sanitary crisis. A total of US\$ 673K of existing and approved additional funds were invested to support COVID-19 vulnerable communities.

# Number of Individuals Benefited (#)



# 4. Operational Excellence

### **Operational Performance**



Lower 2019 results due to high level of planned maintenance.

### 5. Workforce

#### Workforce (#) 292 Female 242 employees 230 1,663 Total 1,612 Headcount 1,511 0 200 400 600 800 1,000 1,200 1,400 1,600 1,800 0 2018 2019 2020

#### **Executives (#)**



### Hires and Departure (#)



### **Training Hours (#)**