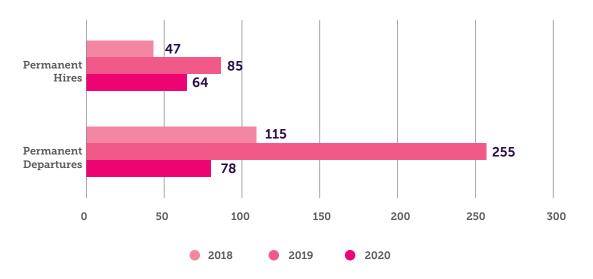

b>2</sub>/MWh)



Paris Pledges for 2030

# 3. Social Responsibility and Community Engagement

# Social Investment by Category (US\$)



# Social Investment (US \$)



Social Investments lower than target due to restrictions imposed by governments in response to COVID-19 sanitary crisis. A total of US\$ 673K of existing and approved additional funds were invested to support COVID-19 vulnerable communities.

# Number of Individuals Benefited (#)



# 4. Operational Excellence

### **Operational Performance**



Lower 2019 results due to high level of planned maintenance.

### 5. Workforce

#### Workforce (#) 292 Female 242 employees 230 1,663 Total 1,612 Headcount 1,511 0 200 400 600 800 1,000 1,200 1,400 1,600 1,800 0 2018 2019 2020

#### **Executives (#)**



### Hires and Departure (#)



### **Training Hours (#)**