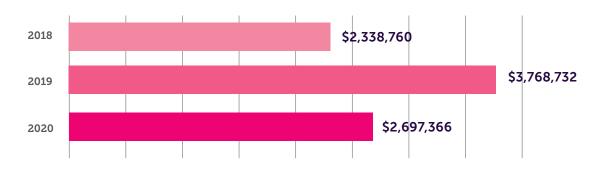

# Social Investment by Category (US\$)

# Social Investment (US \$)

Social Investments lower than target due to restrictions imposed by governments in response to COVID-19 sanitary crisis. A total of US\$ 673K of existing and approved additional funds were invested to support COVID-19 vulnerable communities.