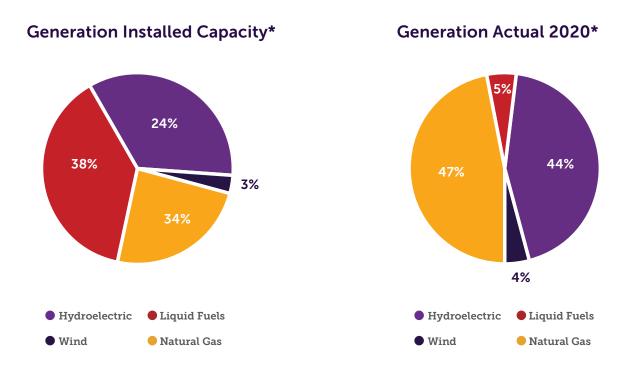

<sup>\*</sup>Natural Gas includes both Combined Cycle CC and Open Cycle OC operations.