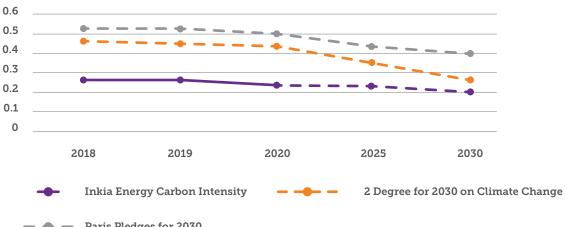

## **Carbon Intensity Benchmark**

(Tons CO<sub>2</sub>/MWh)

Paris Pledges for 2030