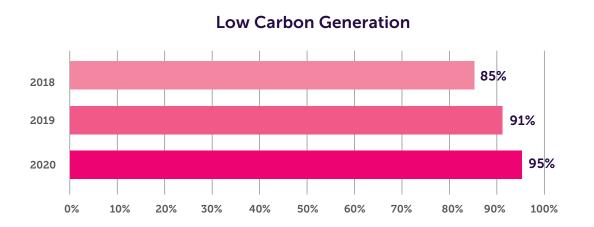

## **Carbon Intensity Benchmark**

(Tons CO<sub>2</sub>/MWh)

Paris Pledges for 2030